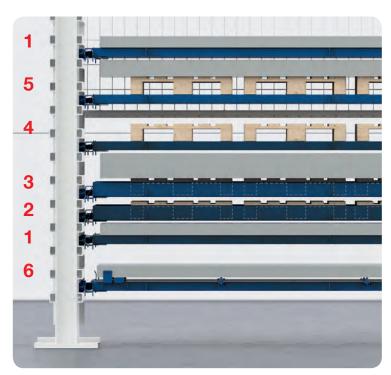

## STOPA EPAL CARRIER vs. standard pallet

- 1: Standard system pallet loaded with a material stack height of 90 mm.
- 2: STOPA EPAL CARRIER loaded with empty EPAL-EUR-Pallets. No futher shelf is filled.
- **3**: STOPA EPAL CARRIER with the max. material stack height of 197 mm on an EPAL-EUR-Pallet.
- 4: Standard system pallet loaded with EPAL-EUR-Pallets. A second shelf is filled.
- 5: Standard system pallet loaded with EPAL-EUR-Pallets and the max. material stack height of 131 mm.
- 6: Pallet for laserpallet handling loaded with laser pallet and 30mm metal sheet.