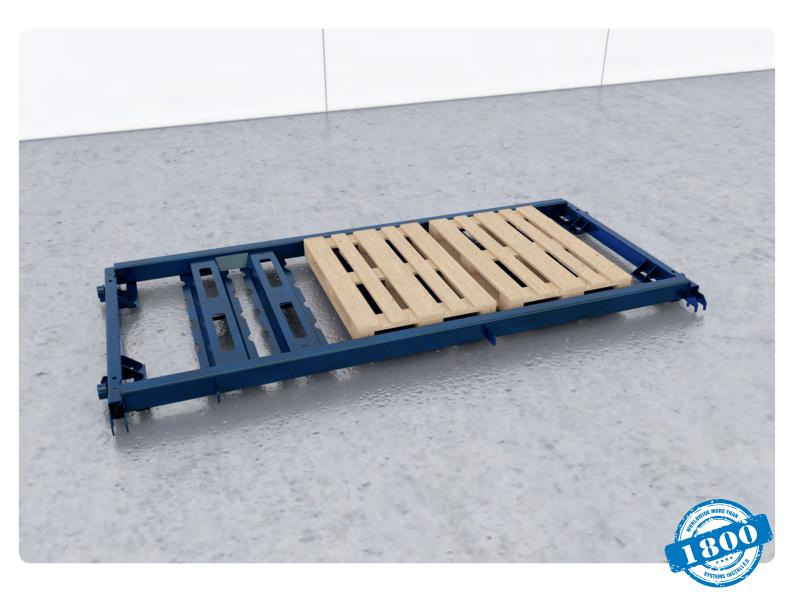

## Function

The STOPA EPAL CARRIER permits return storage of sheets on EPAL-EUR-Pallets. In the empty state (only loaded with EPAL-EUR-Pallets), no second shelf bay is filled here. A further advantage is that normally no floor plates are needed. The EPAL-EUR-Pallets are sunk into the STOPA EPAL CARRIER.

loaded and unloaded STOPA EPAL CARRIER

After lifting the adjustable pins of the scissors lift cart the lift truck can extract the EPAL-EUR-Pallets.