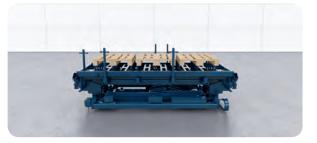

loaded and unloaded STOPA EPAL CARRIER

After lifting the adjustable pins of the scissors lift cart the lift truck can extract the EPAL-EUR-Pallets.